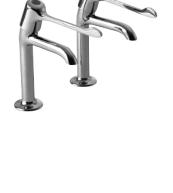

MODEL:

Performa 1/22158QTELCP

1/2-inch Sink Taps with 6-inch Levers

Mount: Deck mounted Water feed: Single Controls: 6-inch lever Connections: 1/2-inch Tap type: Sink

## **FEATURES & BENEFITS**

- Especially engineered for long life and service.
- · Recognised industry leader.
- Suitable for a wide variety of applications.
- Easy to service and maintain.
- High quality polished chrome finish.