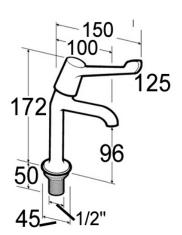

## **TECHNICAL INFO**

- Connection(s): 1/2-inch.Worktop hole: 25mm.
- Recommended static water pressure range: 0.2-6 bar.
- Flow rate: 13.36 lpm tested at 3 bar pressure.

## MAINTENANCE & CLEANING

Cleaning chrome: Do not use abrasive, chlorine or acidbased cleaning products. Avoid contact with concentrated bleach. Clean with soapy water using a cloth or sponge.

Dimensions are in millimeters. If a Cad file is required please visit www.mechline.com.