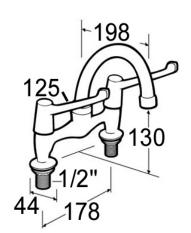

## MAINTENANCE & CLEANING

Cleaning chrome: Do not use abrasive, chlorine or acidbased cleaning products. Avoid contact with concentrated bleach. Clean with soapy water using a cloth or sponge.

Dimensions are in millimeters. If a Cad file is required please visit www.mechline.com.