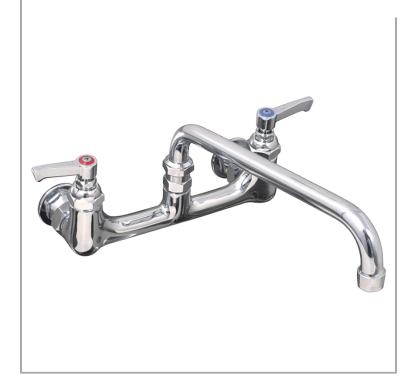

## AQUAJET

AguaJet Twin Mixer Tap with Lever control and 300mm Swivel Spout

Model range: Aqualet 40 Base: Al-W-40 Pedestal: Twin Hole Mount: Panel mounted Water feed: Twin Controls: Lever Connections: 1/2-inch Tap type: Twin Mixer Spout: 300mm swivel **Accreditation: WRAS** 