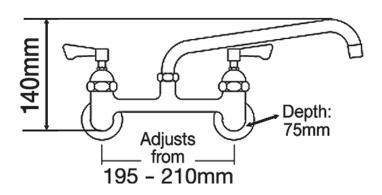

## **TECHNICAL INFO**

- Connection(s): 1/2-inch
- Panel hole: 25mm
- Recommended working pressure: 1.5 5 bar
- Flow rates: 6.10 lpm tested at 3 bar pressure.

## MAINTENANCE & CLEANING

Cleaning chrome: Do not use abrasive, chlorine or acidbased cleaning products. Avoid contact with concentrated bleach. Clean with soapy water using a cloth or sponge.

Dimensions are in millimeters. If a Cad file is required please visit www.mechline.com.