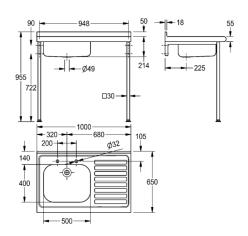

| Technical data      |                                |
|---------------------|--------------------------------|
| Bowl height         | 200.00 mm                      |
| Bowl depth          | 500.00 mm                      |
| Bowl width          | 400.00 mm                      |
| Material thickness  | 1.20 mm                        |
| Overall depth       | 650.00 mm                      |
| Overall height      | 220.00 mm                      |
| Overall width       | 1,000.00 mm                    |
| Drainer position    | Right                          |
| Material            | Stainless steel                |
| Material code       | 1.4301 Chrome Nickel steel V2A |
| Tailor made         | No                             |
| Tap ledge           | Yes                            |
| Type of mounting    | Wall mounting                  |
| Waste hole position | Center back                    |
| Bowl finish         | Satin finish                   |
| Rear upstand        | Yes                            |
| Surface finish      | Satin finished                 |
| Waste size          | DN 32                          |
| Drainer or storage  | Drainer                        |
| Product code        | 215.0000.033                   |