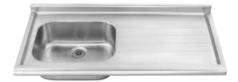

## MODEL RANGE: | G22048RT | 215.0000.033

Utility sinks | Multi purpose sink

A range of sinks manufactured from 1.2mm thick, grade 1.4301 (304) stainless steel, satin polish finish. Available in different formats, single bowl, double bowl, single drainer and double drainer models - see illustrations opposite. Each sink profile incorporates a radiused front edge together with a radiused internal corner at the base of the upstand. All sink bowls are prepared for a 38mm waste outlet which cn be supplied as an extra. All the sink units are suitable for mounting onto cabinets, front leg supports or cantilevered brackets - see extras listed below. L or R after the code numbers refers to the handing of the drainer ie. left or right when facing the unit. Single bowl, RH single drainer with 2 tapholes at 200mm centres