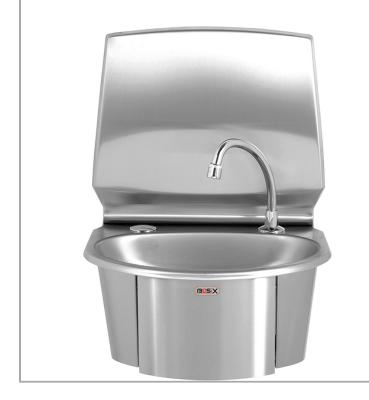

MODEL:

**BaSix WS6-KVS** 

## BASIX

BaSix Hand Wash Station. 'Push-Front', Hands-Free operation. Includes fixed spout, M-MX91 manual mixer, water hose & tap hole stopper

Model range: WS6 Controls: Hands-Free Hands-free 'Push Front'

## **FEATURES & BENEFITS**

- Range of hygienic hand washing solutions.
- Helps operations meet their requirement to provide hand-washing stations on site.
- · Good and safe habits are more easily followed and enforced.