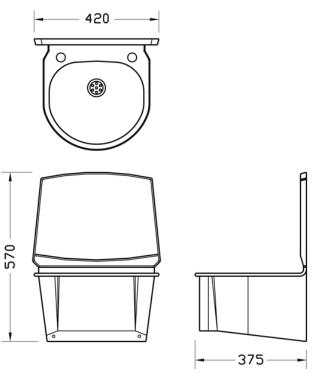

## **TECHNICAL INFO**

• Dimensions: O/D: 420 x 375 x 570 Bowl: 360 x 270 x 100 deep

## MAINTENANCE & CLEANING

Cleaning chrome: Do not use abrasive, chlorine or acidbased cleaning products. Avoid contact with concentrated bleach. Clean with soapy water using a cloth or sponge.

Dimensions are in millimeters. If a Cad file is required please visit www.mechline.com.